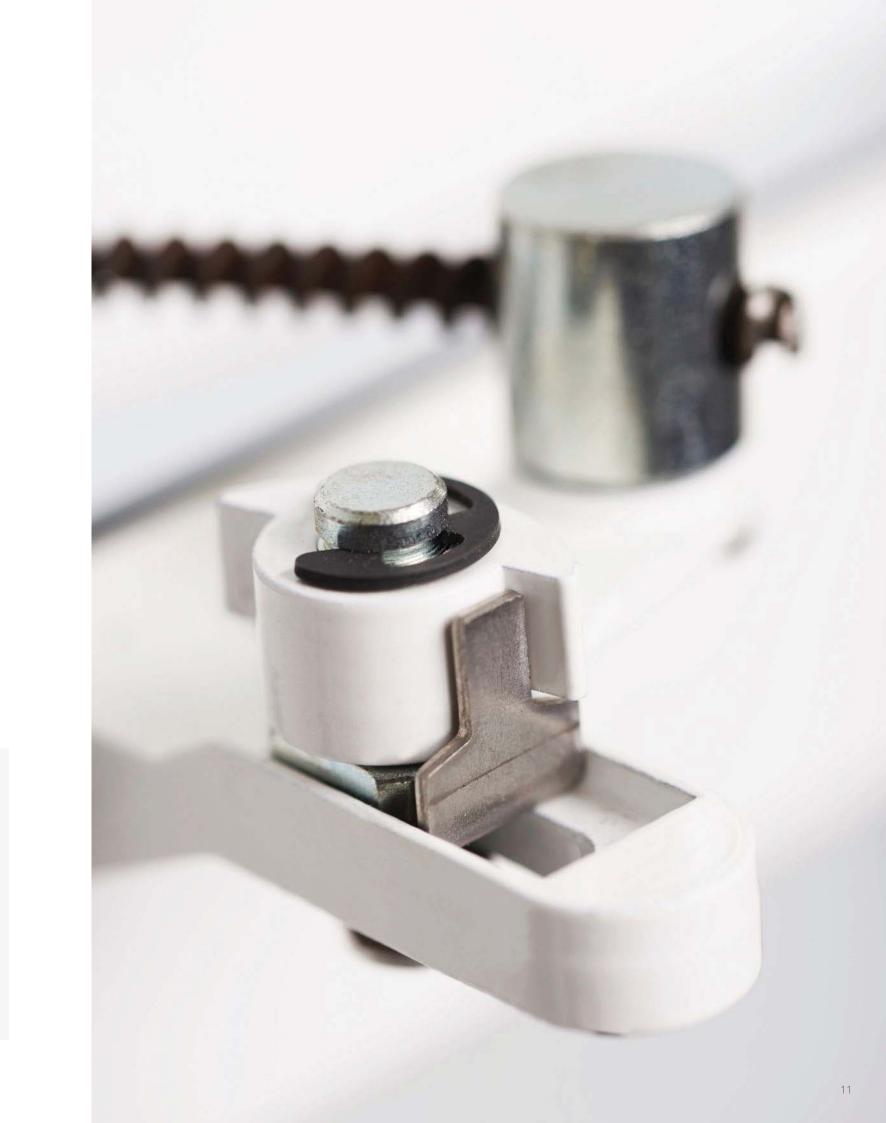

#### LOCKING OPENER

Fixed to the outer frame of the opening vent. When cable is driven through the unit the opener will push to open or pull to close the opening vent.

#### CONDUIT

Plastic covered metal tube with nylon inner liner. Used to house inner cable which is driven from Operator to Opener.