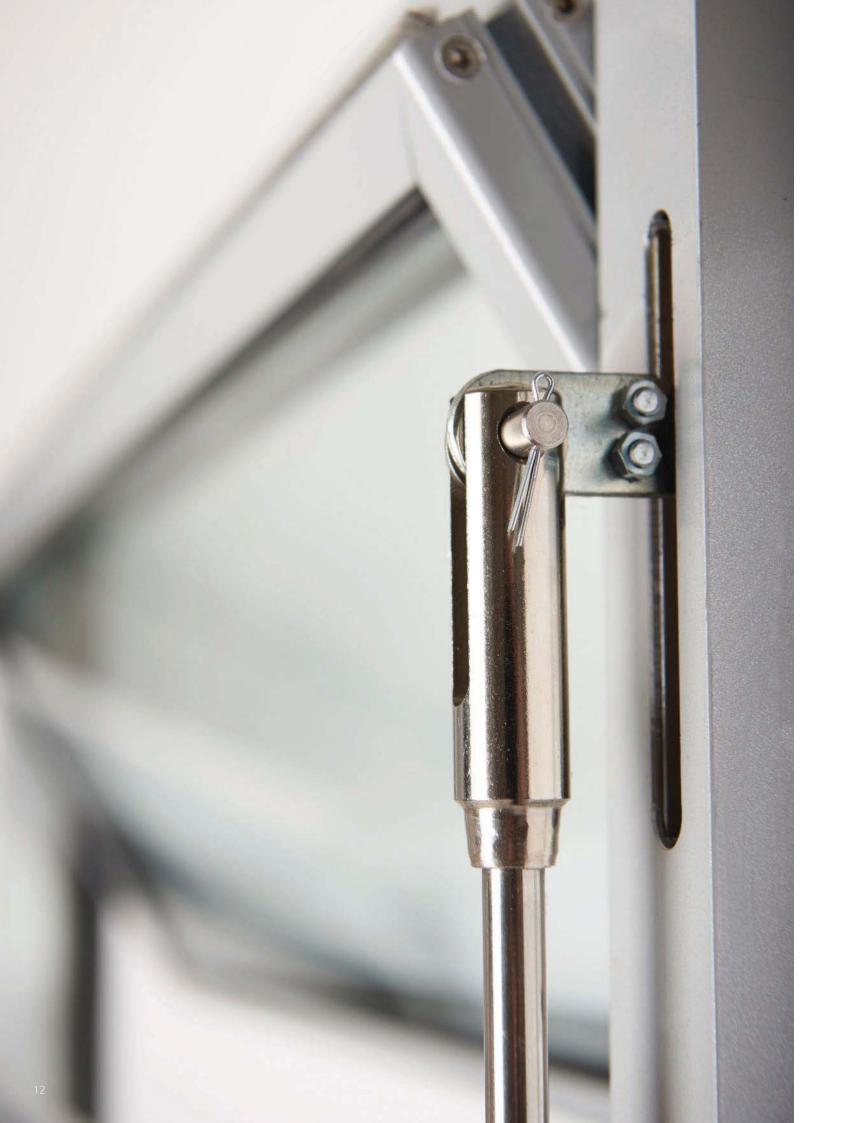

# FORK & SWIVEL OPENER

Fixed to the outer frame of the louvre. When cable is driven through the unit the opener will push to open or pull to close the louvre blades.